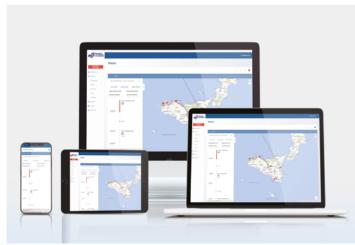

ONLY MARKING WITH CESAR DATATAG ALLOWS THE VEHICLE TO BE RECOVERED ABROAD IN THE EVENT OF THEFT. THROUGH OUR LONDON OPERATION CENTRE. WE ARE IN CONTACT WITH 188 POLICE FORCES WORLDWIDE.

THE MLS PLATFORM IS THE COORDINATION CENTRE OF ALL TRACKING ACTIVITIES. IT IS FAST, INTERACTIVE AND OPERATES ON CLOUD TECHNOLOGY. IT IS ALSO CUSTOMIZABLE WITH YOUR COMPANY LOGO.

## WITH THE MLS PLATFORM **YOU CAN:**

- GET PERSONALIZED INFORMATION, **NOTICES AND NOTIFICATIONS**
- HAVE A COMPLETE VISION OF ANY **MOVEMENT OF VEHICLES**
- EXPORT DATA TO PERFORM **DETAILED ANALYSIS AND OPTIMIZE CONTROL OPERATIONS**