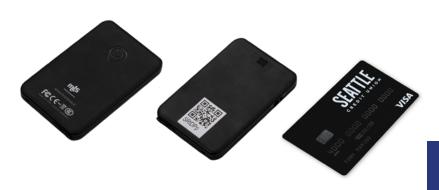

## ITRACK ME INTERCONTINENTAL GSM/WI-FI TRACKER

SCAN THE QR CODE TO FIND OUT MORE ON OUR WEBSITE

iTRACK ME IS THE MOST FLEXIBLE AND POWERFUL TRACKER AVAILABLE ON THE MARKET. THE RECHARGEABLE BATTERY LASTS UP TO 12 MONTHS (I LOCALISATION/DAY).

**DIMENSIONS: 8MM, WEIGHT 47G BATTERY DURATION: 12 MONTHS** (1 LOCALISATION/DAY) **EASILY CONCEALABLE INTEGRATED ROAMING SIM CARD** 

FROM OUR WEBSITE WWW.ITRACKME.IT **CONNECTION TO THE MLS PORTAL** AT NO ADDITIONAL COST