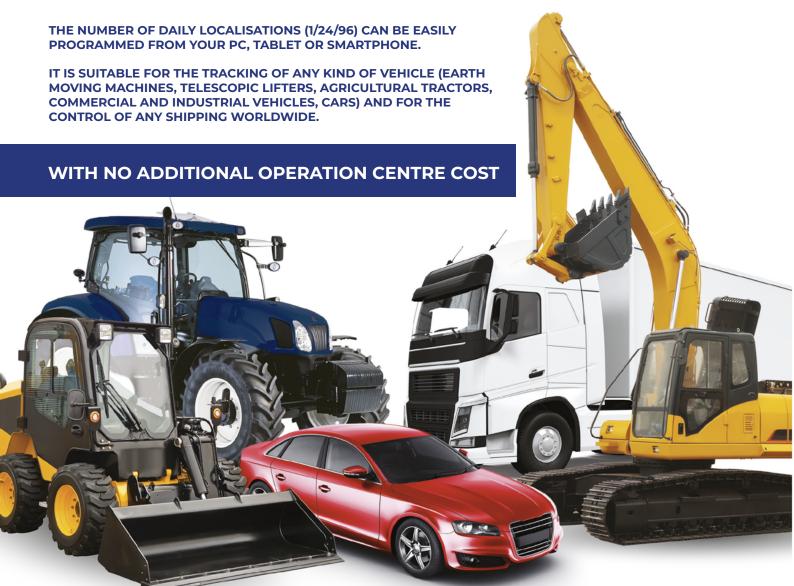

## WITH THE MLS PLATFORM **YOU CAN:**

- GET PERSONALIZED INFORMATION, **NOTICES AND NOTIFICATIONS**
- HAVE A COMPLETE VISION OF ANY **MOVEMENT OF VEHICLES**
- EXPORT DATA TO PERFORM **DETAILED ANALYSIS AND OPTIMIZE CONTROL OPERATIONS**